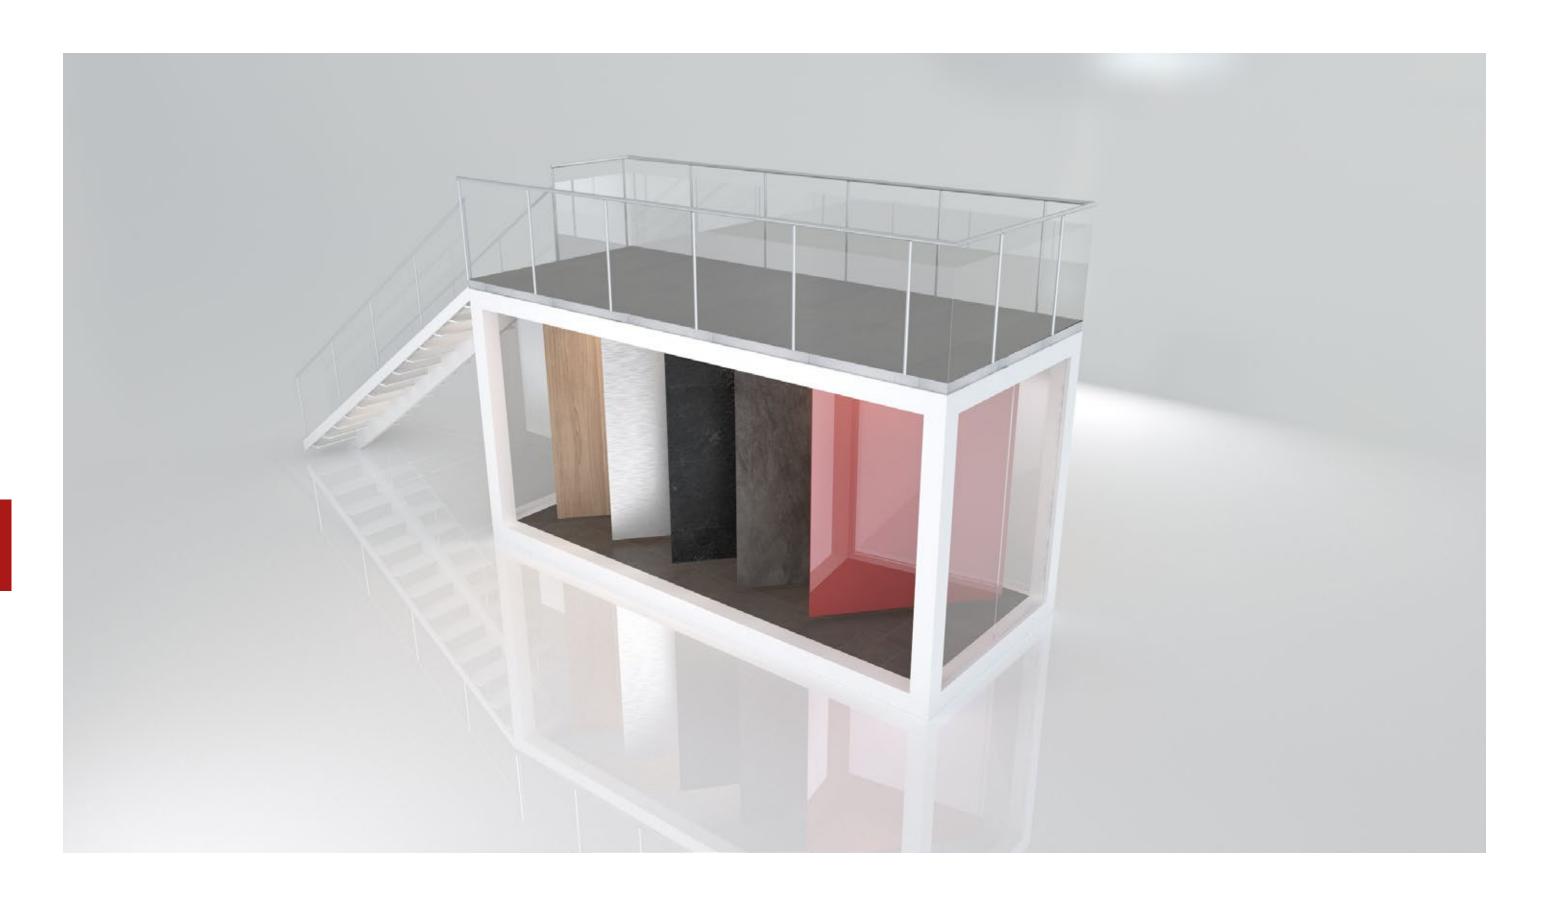

# Space CUBES | MATERIALS

walls out of wood, glass, alu core, transparent polycarbonate

white lacquered wooden planks (terrace)

steel profiles (frame and stairs) Colour RAL

inside carnes and all kind of floor types.

#### CHOOSE MATERIAL AND COLOUR OF THE WALLS

#### CHOOSE COLOUR OF THE FRAME IN RAL