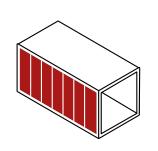

#### Space Cubes | FACTS

Each Space Cube steel frame is equipped with special profiles, allowing mounting of light walls, windows, roofing and stairs, terrases and balcony thus modifying space and functions. It is possible to create a singleSpace Cube box or demanding Architectural structures consisting of many combined and stacked modules.

A single packed MODULO is only 80 cm high!

One truck can comprise up to 6 MODULO packs!