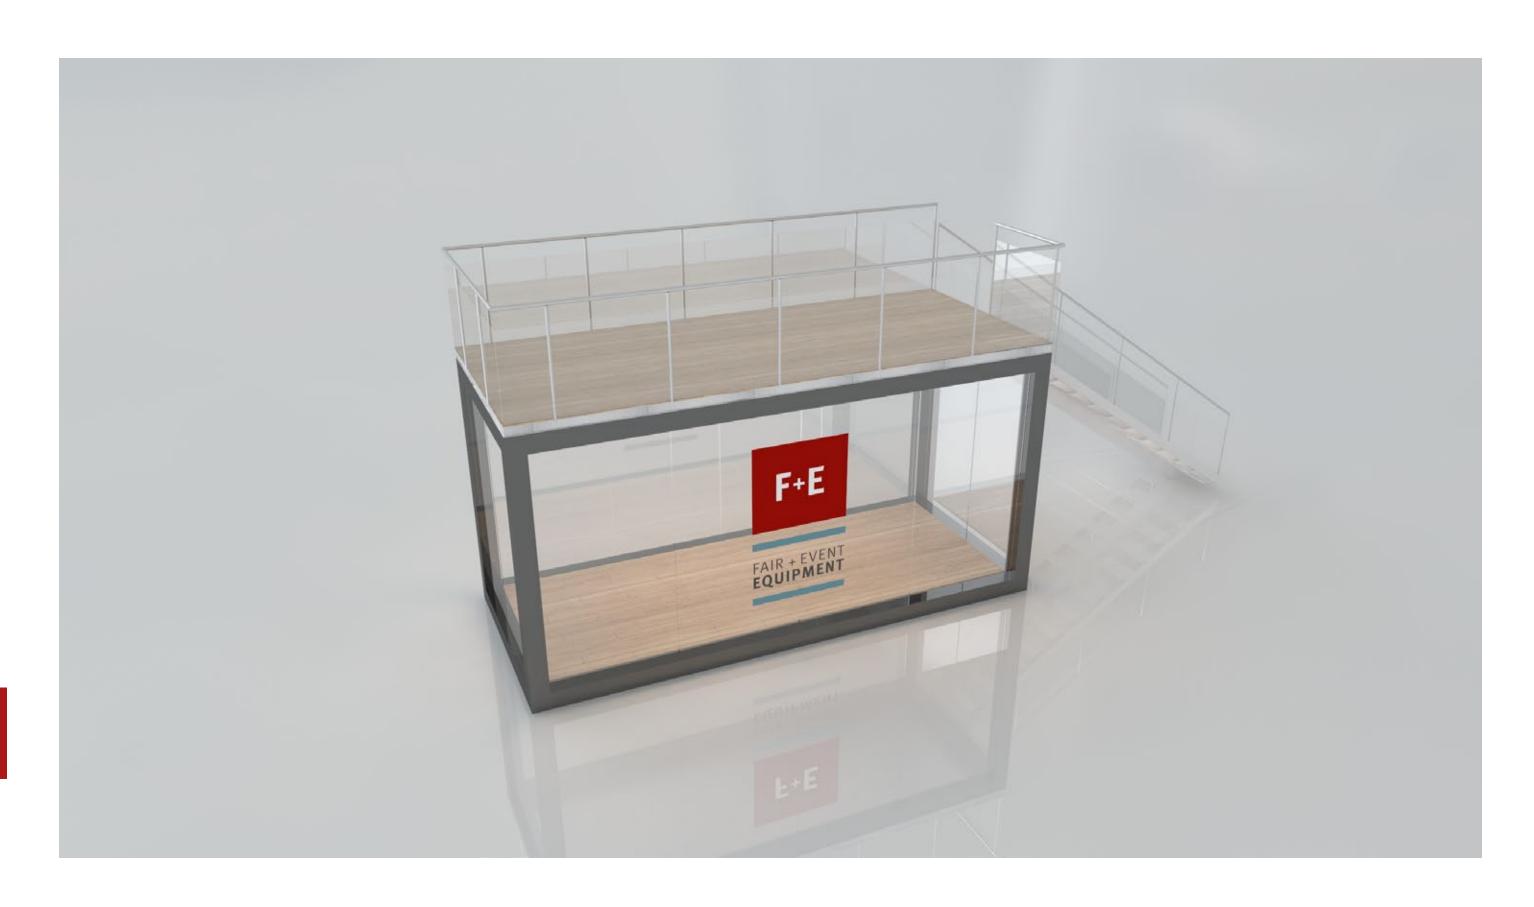

dulo steel frame.



Choose modular walls, windows, doors, stairs, etc.
Choose materials and colours of the elements.



3 Arrange space out of the elements.



Design and place own branding elements as stickers, banners, screens, stands, sunshades etc.



Your MODULO box is ready to use!

# Space CUBES | MATERIALS



walls out of wood, glass, alu core, transparent polycarbonate



white lacquered wooden planks (terrace)



steel profiles (frame and stairs) Colour RAL



inside carnes and all kind of floor types.

# Space CUBES | SELECTED CONFIGURATIONS

SELECTED
MODULES'
CONFIGURATIONS







SELECTED STAIRS' LOCATIONS







INSIDE & OUTSIDE WALLS' POSITIONS







#### CHOOSE MATERIAL AND COLOUR OF THE WALLS



#### CHOOSE COLOUR OF THE FRAME IN RAL



#### 10

#### DESIGNOWN BRANDING



# Space CUBES | EXEMPLARY EVENT SET



# Space Cubes | BERLIN