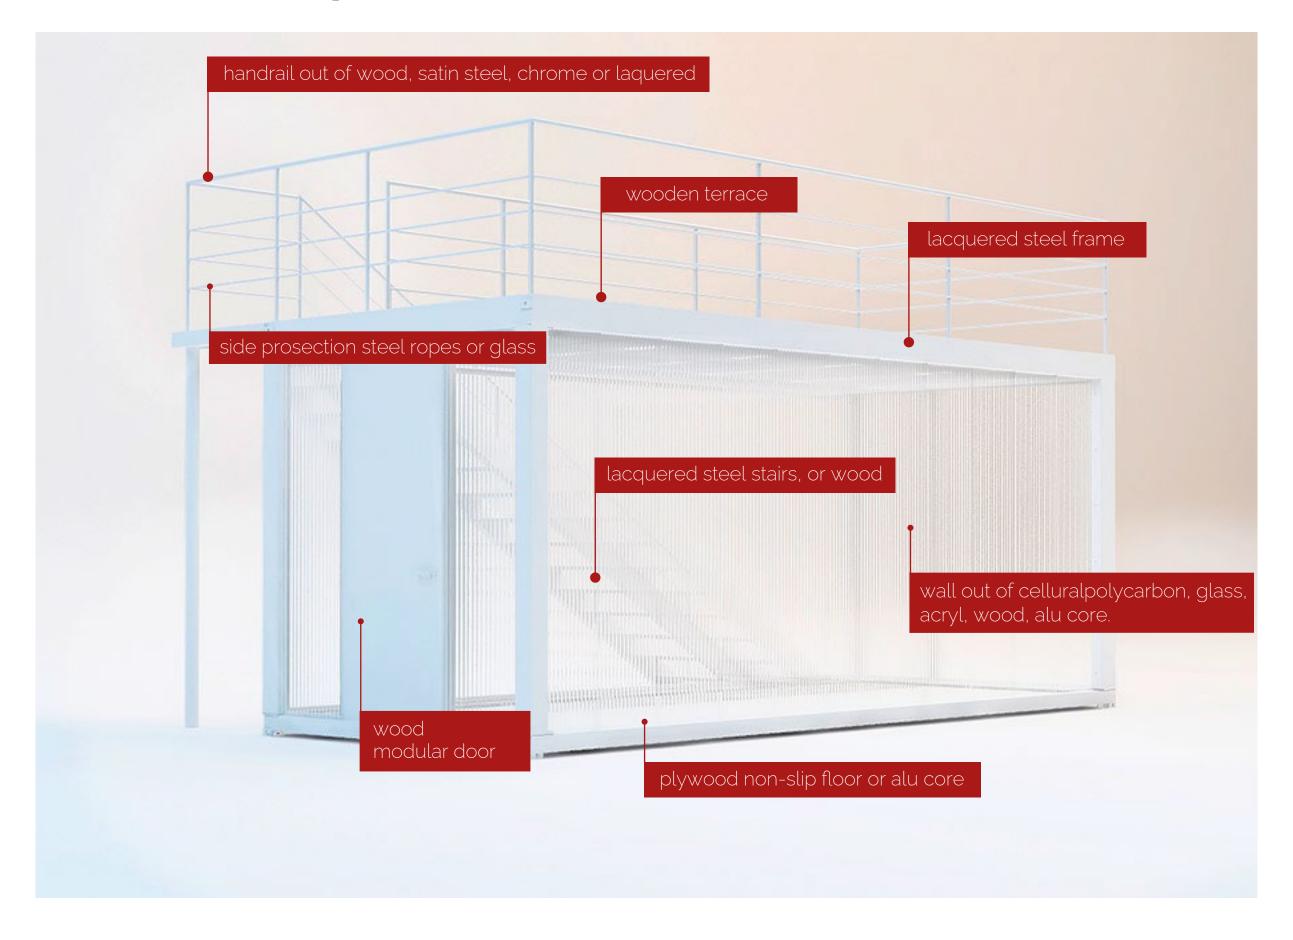

#### Space Cubes | FACTS

Each Space Cube steel frame is equipped with special profiles, allowing mounting of light walls, windows, roofing and stairs, terrases and balcony thus modifying space and functions. It is possible to create a singleSpace Cube box or demanding Architectural structures consisting of many combined and stacked modules.

# Space CUBES | MATERIALS

walls out of wood, glass, alu core, transparent polycarbonate

white lacquered wooden planks (terrace)

steel profiles (frame and stairs) Colour RAL

inside carnes and all kind of floor types.