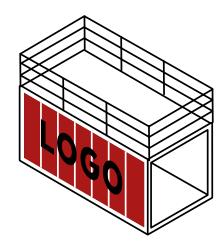

#### Space Cubes | FACTS

Each Space Cube steel frame is equipped with special profiles, allowing mounting of light walls, windows, roofing and stairs, terrases and balcony thus modifying space and functions. It is possible to create a singleSpace Cube box or demanding Architectural structures consisting of many combined and stacked modules.

### Space Cubes | ELEMENTS

#### DESIGNOWN BRANDING