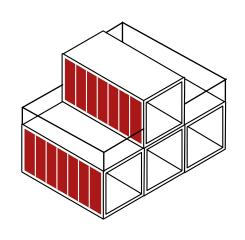

#### Space Cubes | FACTS

Each Space Cube steel frame is equipped with special profiles, allowing mounting of light walls, windows, roofing and stairs, terrases and balcony thus modifying space and functions. It is possible to create a singleSpace Cube box or demanding Architectural structures consisting of many combined and stacked modules.

# Space CUBES | SELECTED CONFIGURATIONS

SELECTED
MODULES'
CONFIGURATIONS

SELECTED STAIRS' LOCATIONS

INSIDE & OUTSIDE WALLS' POSITIONS