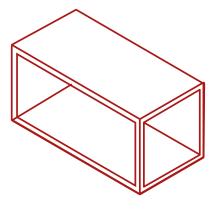

#### Space Cubes | FACTS

Each Space Cube steel frame is equipped with special profiles, allowing mounting of light walls, windows, roofing and stairs, terrases and balcony thus modifying space and functions. It is possible to create a singleSpace Cube box or demanding Architectural structures consisting of many combined and stacked modules.

A single packed MODULO is only 80 cm high!

One truck can comprise up to 6 MODULO packs!