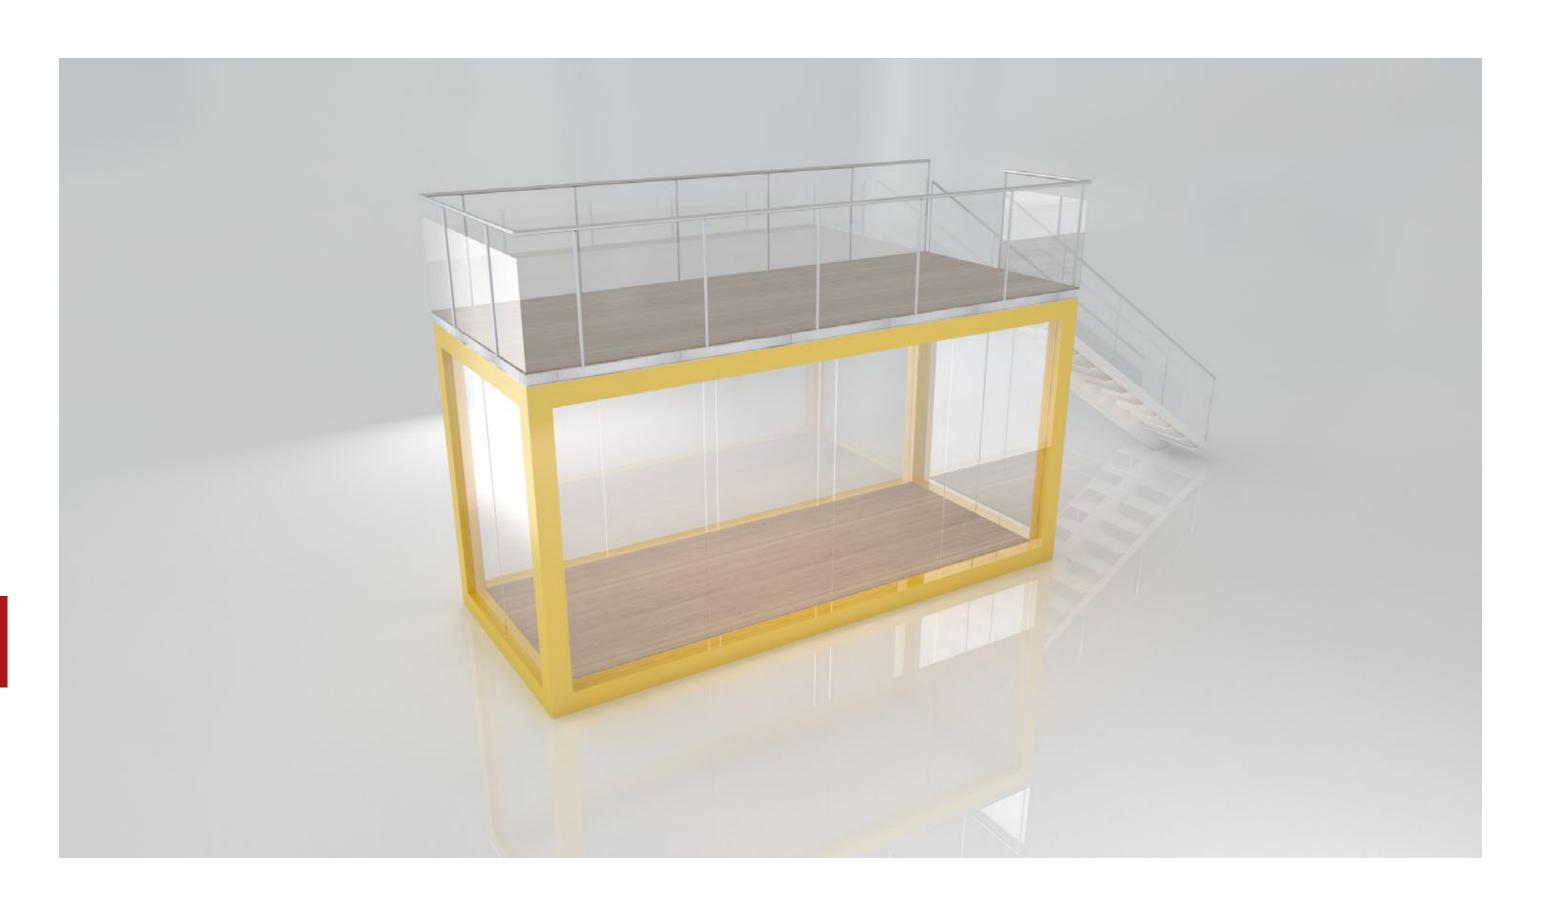

#### Space Cubes | FACTS

Each Space Cube steel frame is equipped with special profiles, allowing mounting of light walls, windows, roofing and stairs, terrases and balcony thus modifying space and functions. It is possible to create a singleSpace Cube box or demanding Architectural structures consisting of many combined and stacked modules.

A single packed MODULO is only 80 cm high!

One truck can comprise up to 6 MODULO packs!