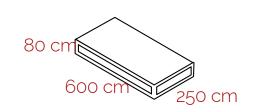

A single packed MODULO is only 80 cm high!

One truck can comprise up to 6 MODULO packs!