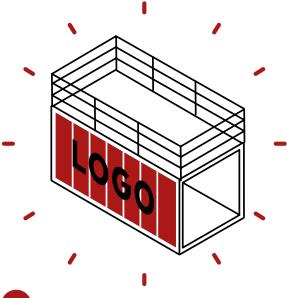

#### Space Cubes | FACTS

Each Space Cube steel frame is equipped with special profiles, allowing mounting of light walls, windows, roofing and stairs, terrases and balcony thus modifying space and functions. It is possible to create a singleSpace Cube box or demanding Architectural structures consisting of many combined and stacked modules.

### Space Cubes | ELEMENTS

#### DESIGNOWN BRANDING