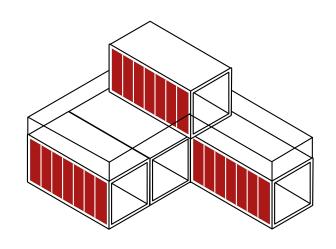

# Space CUBES | SELECTED CONFIGURATIONS

SELECTED
MODULES'
CONFIGURATIONS

SELECTED STAIRS' LOCATIONS

INSIDE & OUTSIDE WALLS' POSITIONS