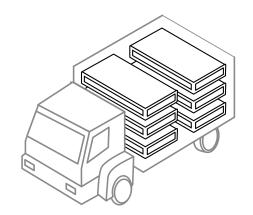

A single packed MODULO is only 80 cm high!

One truck can comprise up to 6 MODULO packs!