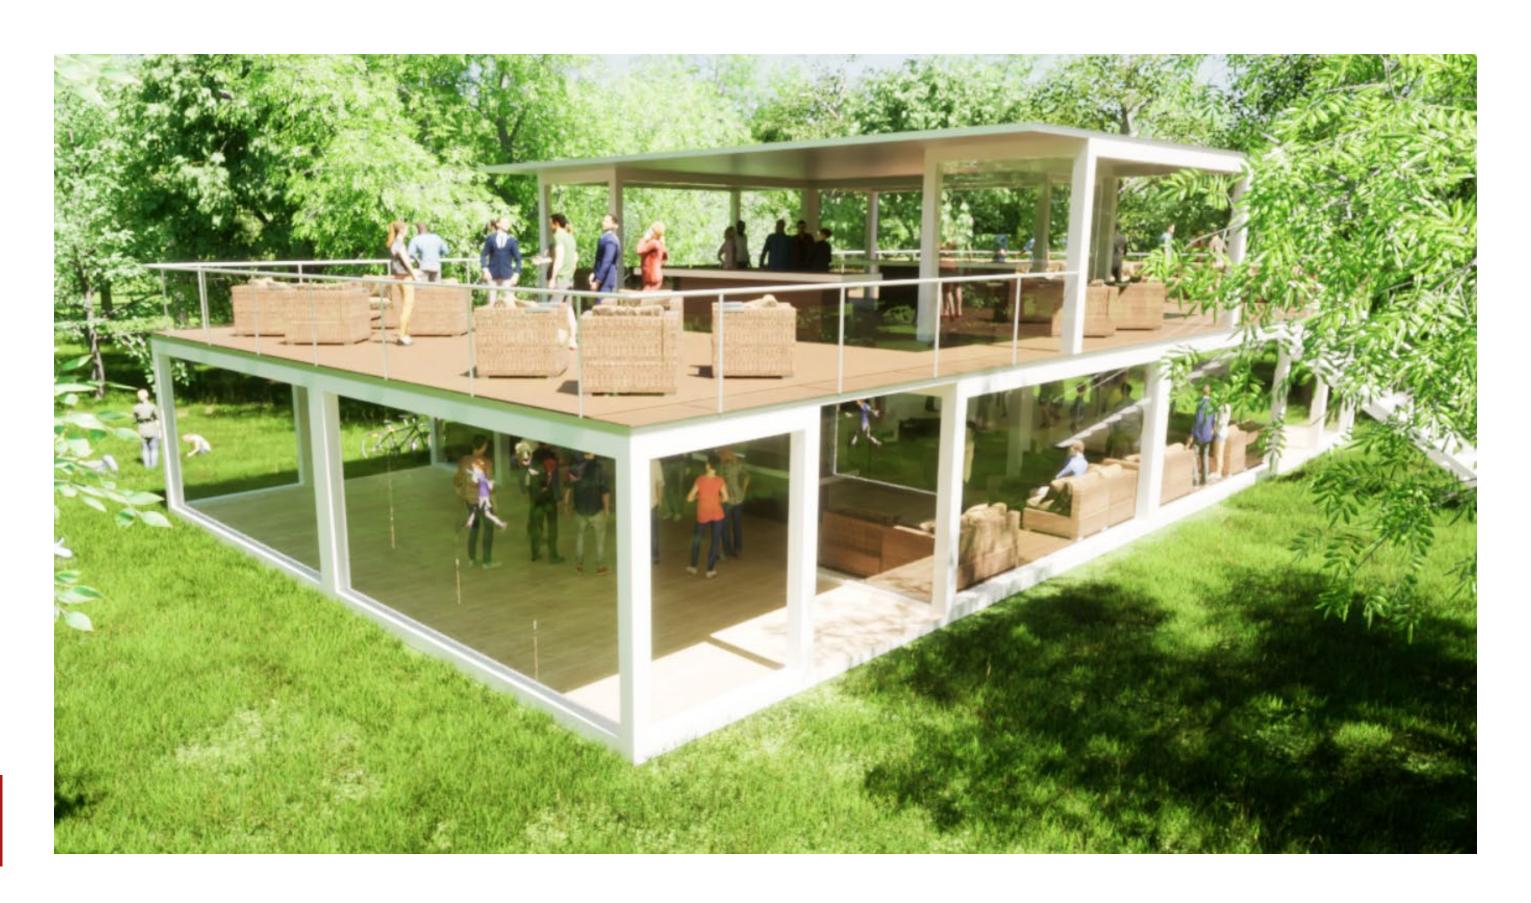

ls, windows, doors, stairs, etc.
Choose materials and colours of the elements.



3 Arrange space out of the elements.



Design and place own branding elements as stickers, banners, screens, stands, sunshades etc.



Your MODULO box is ready to use!

# Space CUBES | MATERIALS



walls out of wood, glass, alu core, transparent polycarbonate



white lacquered wooden planks (terrace)



steel profiles (frame and stairs) Colour RAL



inside carnes and all kind of floor types.

# Space CUBES | SELECTED CONFIGURATIONS

SELECTED
MODULES'
CONFIGURATIONS







SELECTED STAIRS' LOCATIONS







INSIDE & OUTSIDE WALLS' POSITIONS







#### CHOOSE MATERIAL AND COLOUR OF THE WALLS



#### CHOOSE COLOUR OF THE FRAME IN RAL



#### 10

#### DESIGNOWN BRANDING



# Space CUBES | EXEMPLARY EVENT SET



# Space Cubes | BERLIN