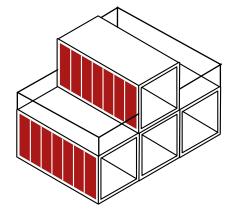

### Space CUBES | SELECTED CONFIGURATIONS

SELECTED MODULES' CONFIGURATIONS

SELECTED STAIRS' LOCATIONS

**INSIDE & OUTSIDE** WALLS' POSITIONS