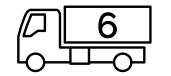

Small truck can comprise up to 6 Space CUBE packs!

Big Truck can comprise up to 12 Space CUBE packs!