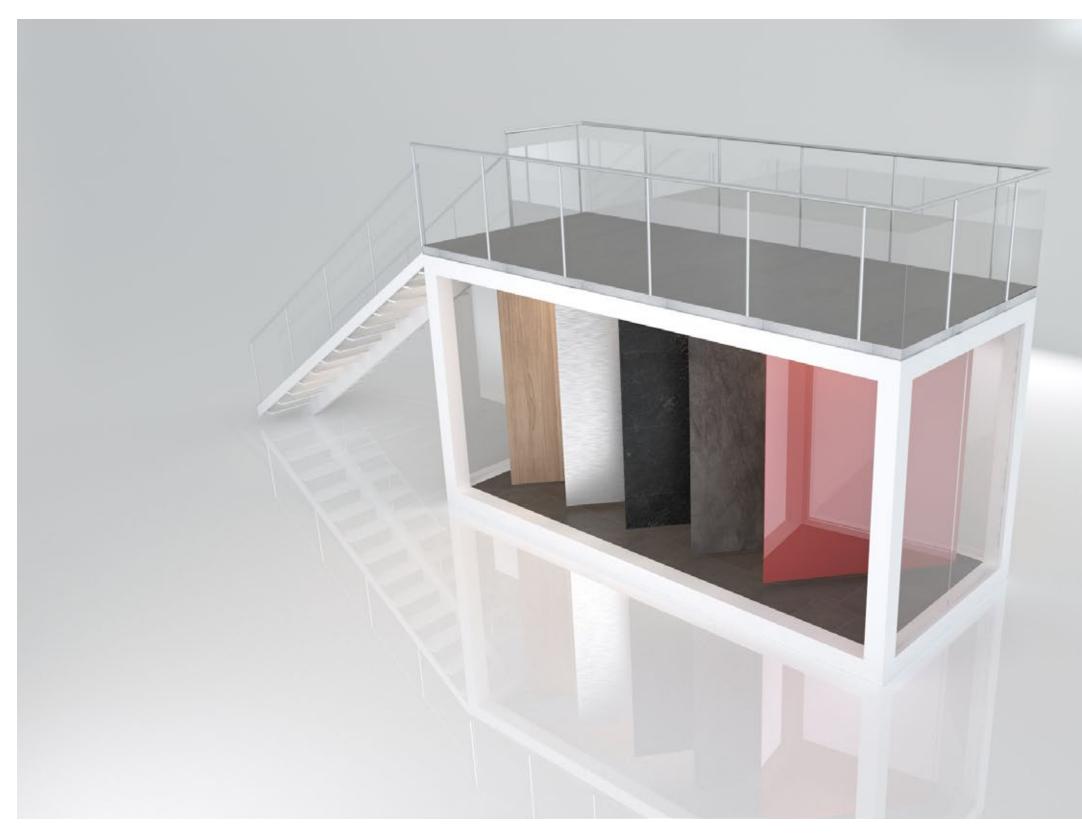

fying space and functions. It is possible to create a single Space CUBE box or demanding Architectural structures consisting of many combined and stacked modules.



Small truck can comprise up to 6 Space CUBE packs!



Big Truck can comprise up to 12 Space CUBE packs!

#### **Space Cubes | ELEMENTS**





#### lacquered steel frame

# lacquered steel stairs, or wood

#### Space Cubes | MANUAL



elements as stickers, banners, screens, stands, sunshades etc.



#### **Space CUBES | MATERIALS**



steel profiles (frame and stairs) Colour RAL



inside carnes and all kind of floor types.

### Space CUBES | SELECTED CONFIGURATIONS

SELECTED MODULES' CONFIGURATIONS





SELECTED STAIRS' LOCATIONS

**INSIDE & OUTSIDE** WALLS' POSITIONS













#### CHOOSE MATERIAL AND COLOUR OF THE WALLS





#### CHOOSE COLOUR OF THE FRAME IN RAL



#### **DESIGN OWN BRANDING**



10

# Space Cubes | BERLIN



11