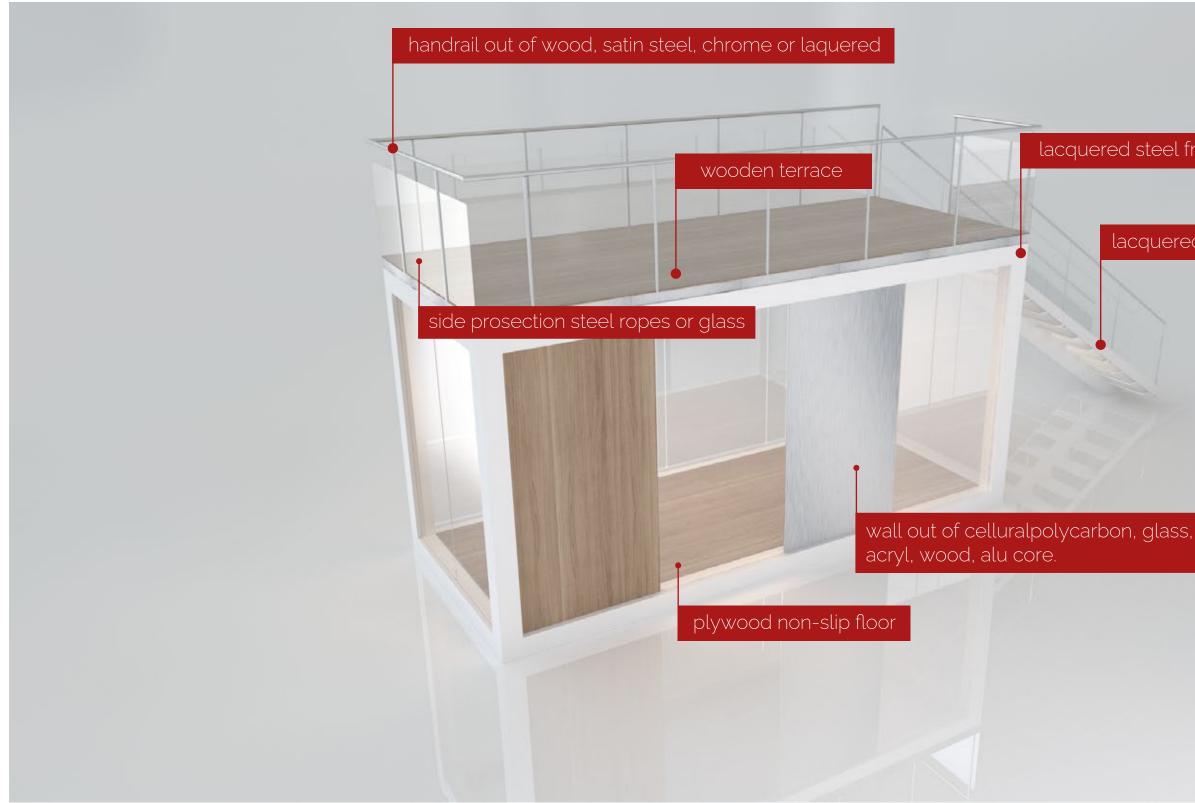

#### **Space Cubes | ELEMENTS**

#### lacquered steel frame

# lacquered steel stairs, or wood