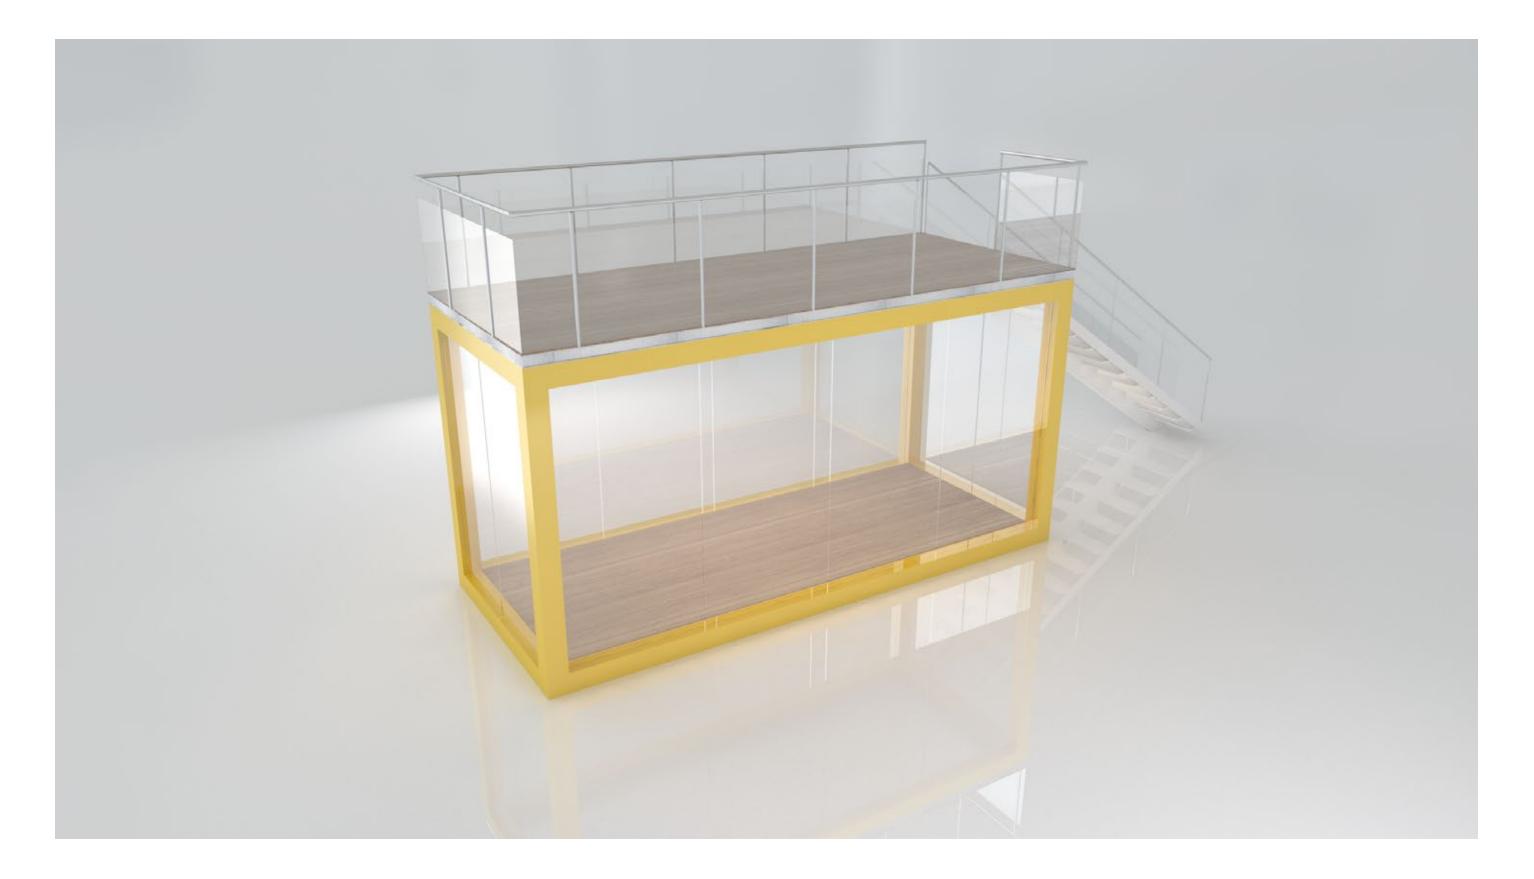

create a single Space CUBE box or demanding Architectural structures consisting of many combined and stacked modules.



Small truck can comprise up to 6 Space CUBE packs!



Big Truck can comprise up to 12 Space CUBE packs!

#### **Space Cubes | ELEMENTS**





#### lacquered steel frame

# lacquered steel stairs, or wood

#### Space Cubes | MANUAL



elements as stickers, banners, screens, stands, sunshades etc.



#### **Space CUBES | MATERIALS**



steel profiles (frame and stairs) Colour RAL



inside carnes and all kind of floor types.

### Space CUBES | SELECTED CONFIGURATIONS

SELECTED MODULES' CONFIGURATIONS





SELECTED STAIRS' LOCATIONS

**INSIDE & OUTSIDE** WALLS' POSITIONS













#### CHOOSE MATERIAL AND COLOUR OF THE WALLS





#### CHOOSE COLOUR OF THE FRAME IN RAL



#### **DESIGN OWN BRANDING**



10

# Space Cubes | BERLIN



11