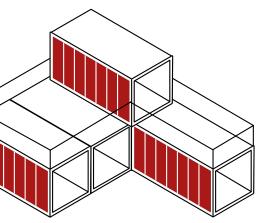

### Space CUBES | SELECTED CONFIGURATIONS

SELECTED MODULES' CONFIGURATIONS

SELECTED STAIRS' LOCATIONS

**INSIDE & OUTSIDE** WALLS' POSITIONS