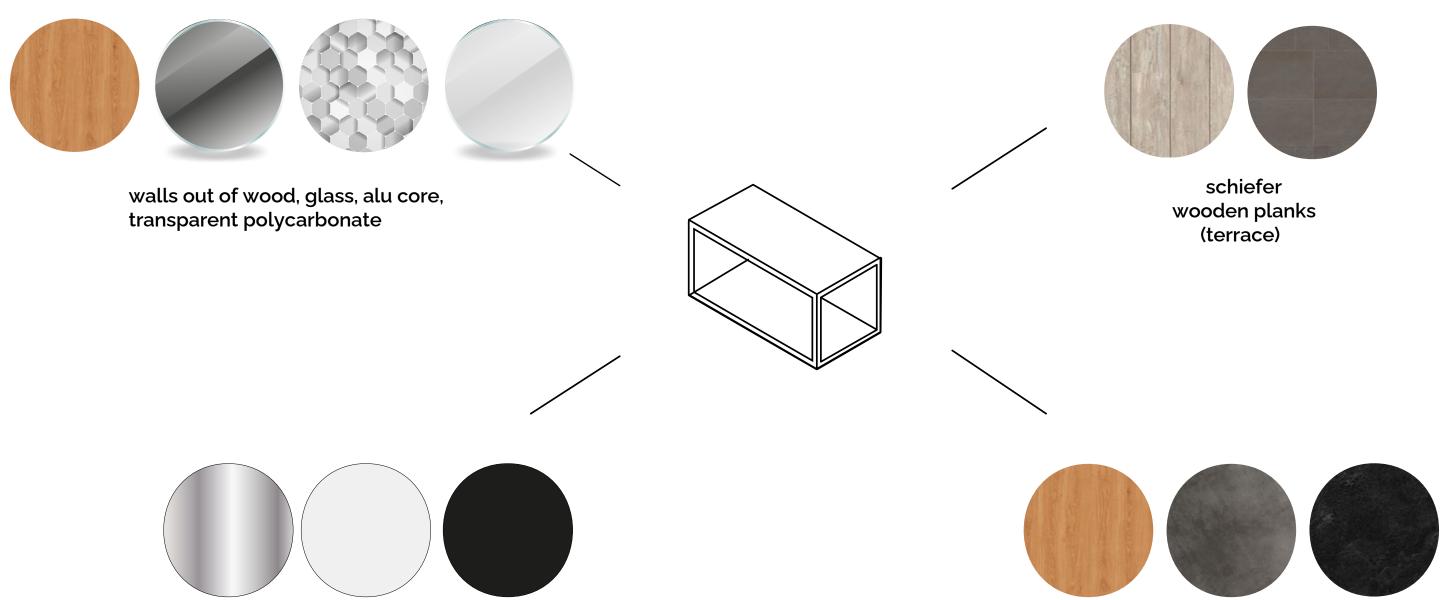

#### **Space CUBES | MATERIALS**

steel profiles (frame and stairs) Colour RAL

inside carnes and all kind of floor types.

#### CHOOSE MATERIAL AND COLOUR OF THE WALLS