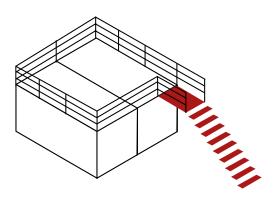

### Space CUBES | SELECTED CONFIGURATIONS

SELECTED MODULES' CONFIGURATIONS

SELECTED STAIRS' LOCATIONS

**INSIDE & OUTSIDE** WALLS' POSITIONS