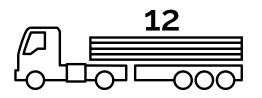

Small truck can comprise up to 6 Space CUBE packs!

Big Truck can comprise up to 12 Space CUBE packs!