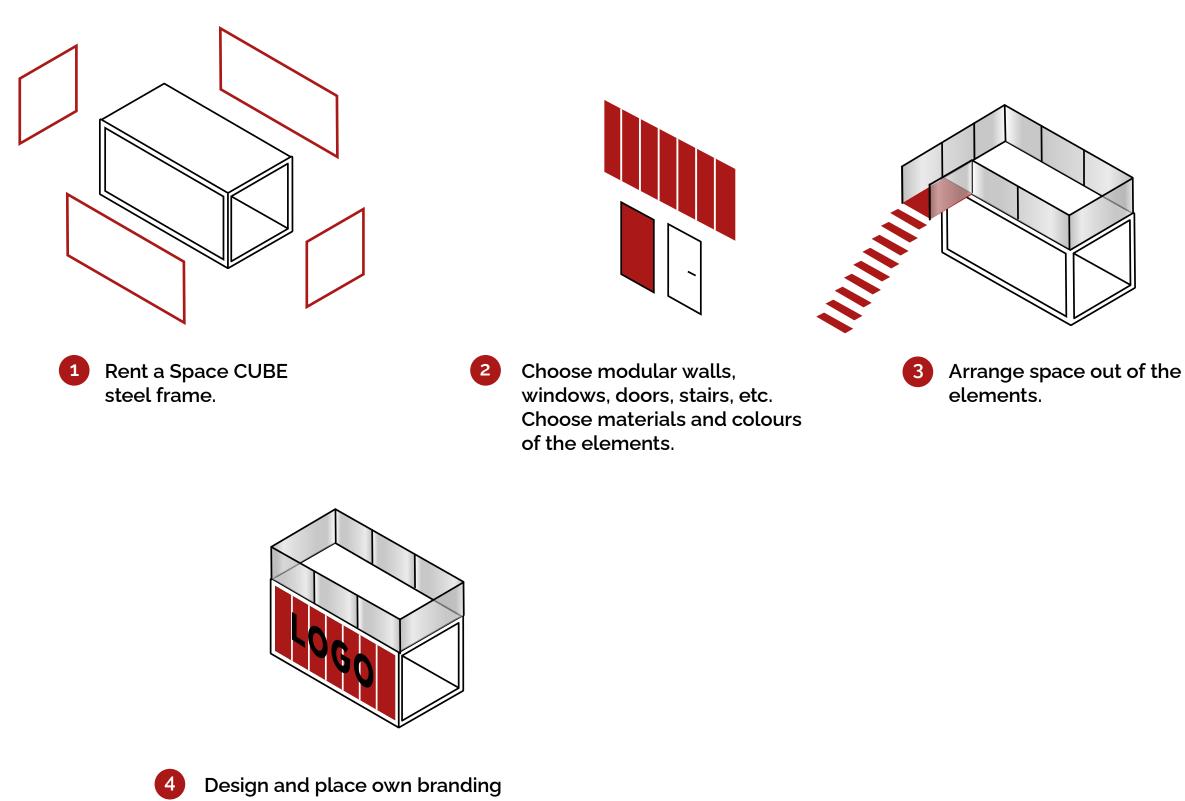

#### Space Cubes | MANUAL

elements as stickers, banners, screens, stands, sunshades etc.