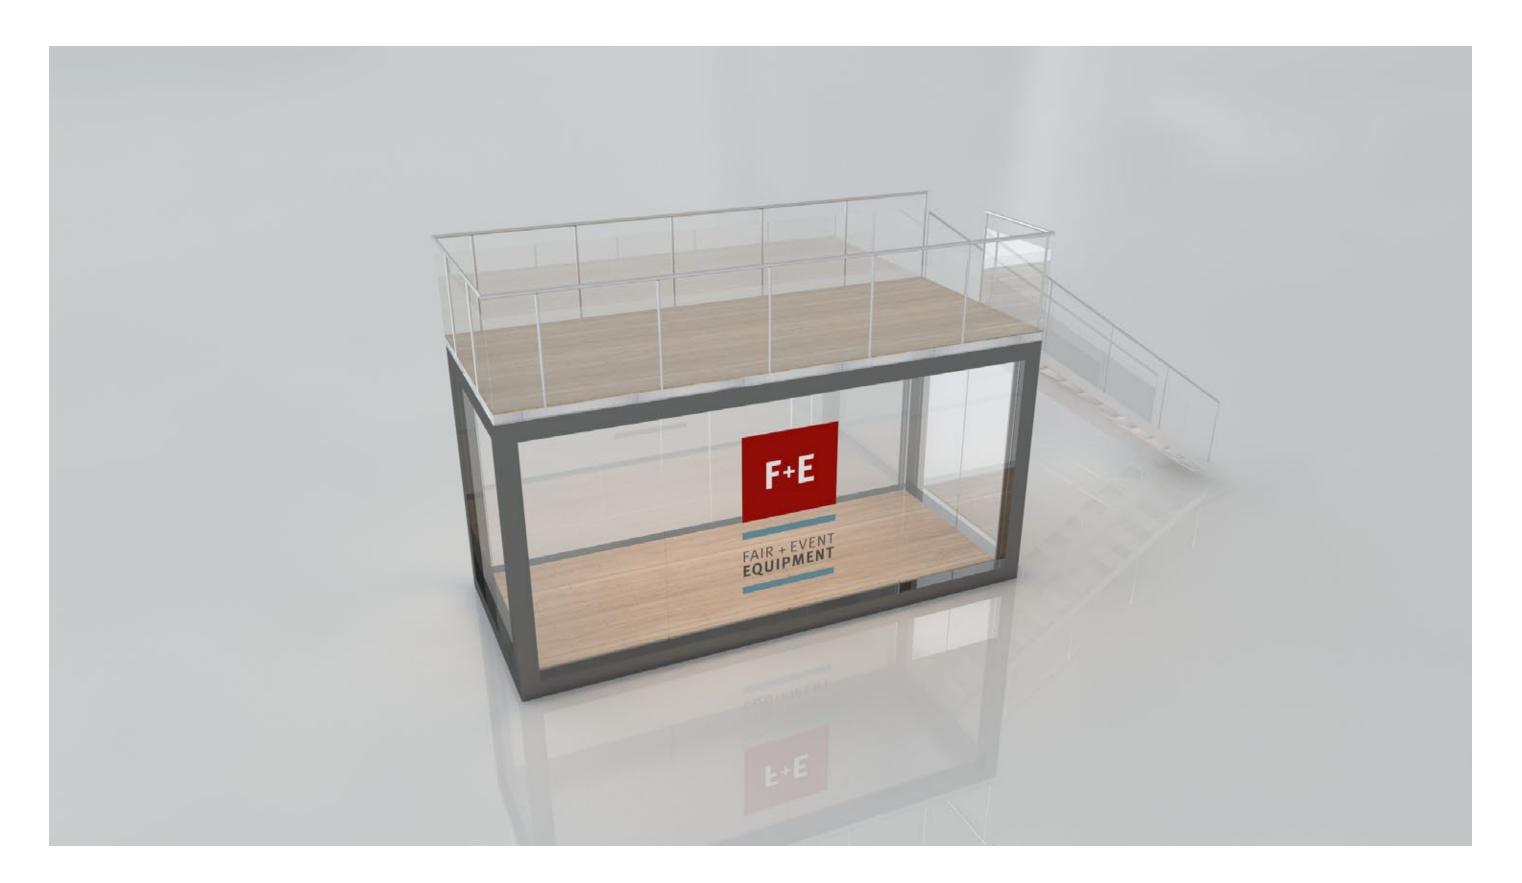

### **Space Cubes | FACTS**

Each Space CUBE steel frame is equipped with special profiles, allowing mounting of light walls, windows, roofing and stairs, terrases and balcony thus modifying space and functions. It is possible to create a single Space CUBE box or demanding Architectural structures consisting of many combined and stacked modules.

# lacquered steel stairs, or wood

#### Space Cubes | MANUAL

elements as stickers, banners, screens, stands, sunshades etc.